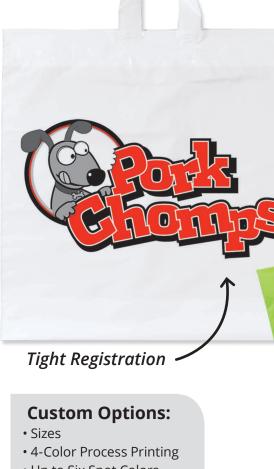

## **SOFT LOOP HANDLE BAGS**

White, clear, or a black Handles

POBLOCKI PAVING CORP.

(414) 476-9130 (Milwaukee) (608) 221-8680 (Madison) (262) 633-1105 (Racine)

These recyclable plastic bags feature fused soft loop handles and a bottom gusset. Add custom elements like snap closure handles or contrasting handle colors. Note: An "eye spot" is printed in a bag corner for converting purposes.

Minimums may start as low as 5,000 pieces!
Please call for additional details.

- Up to Six Spot Colors
- Larger Quantities
- Additional Bag Colors
- Large Imprints, Full Bleed, and Edge-to-Edge Printing
- Special Packaging
- Snap Closure Handles